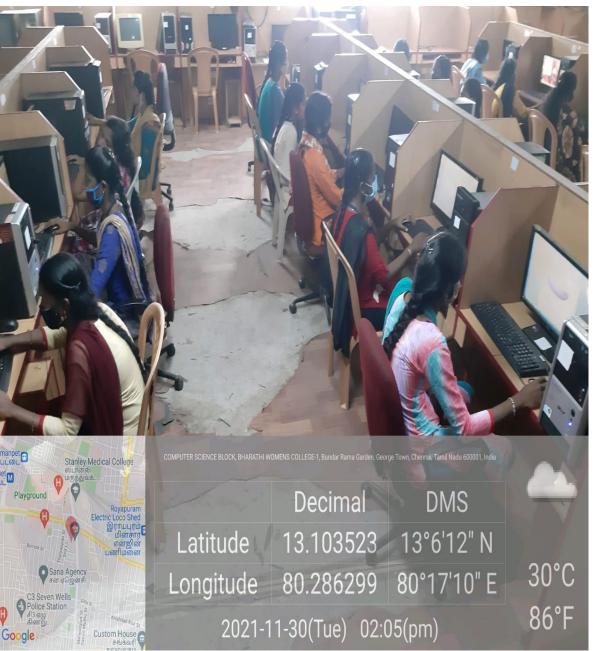

## COMPUTER LAB WITH WIFI AND LAN

## COMPUTER LAB WITH WIFI AND LAN

ஸ்டான்லி

Royapuram Electric Loco Shed இராய்புரம் மின்சார

Custom House சங்கவரி

என்ஜின் பணிமனை

மருத்துவக்

pet

Playground

Google

Decimal DMS 13°6'12" N Latitude 13.103491 30°C 80°17'10" E Longitude 80.286304 86°F 2021-11-30(Tue) 01:59(pm)

Latitude

Longitude

WOMENS COLLEGE-1, E DMS Decimal

13.10352

80.28629

2021-11-30(Tue) 01:59(pm)

13°6'12" N

80°17'10" E

30°C

86°F