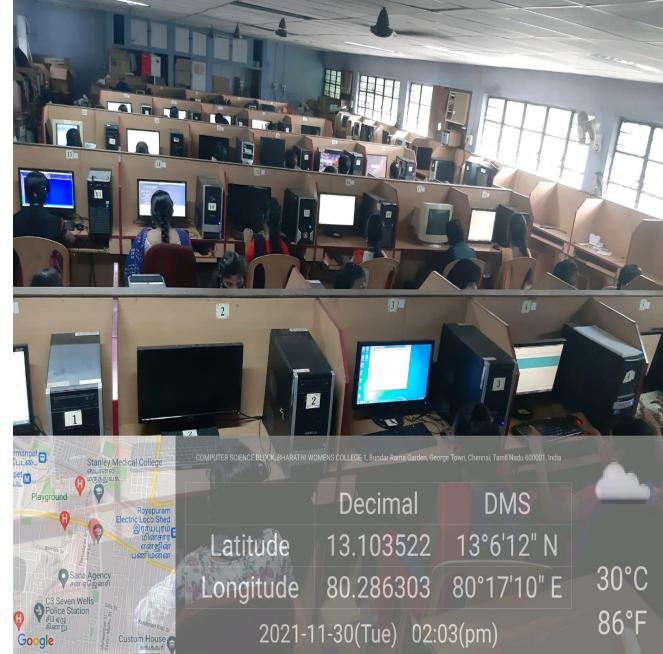

## COMPUTER LAB WITH WIFI AND LAN

## COMPUTER LAB WITH WIFI AND LAN

ஸ்டான்லி

Royapuram Electric Loco Shed இராய்புரம் மின்சார

Custom House சங்கவரி

என்ஜின் பணிமனை

மருத்துவக்

pet

Playground

Google

Decimal DMS 13°6'12" N Latitude 13.103491 30°C 80°17'10" E Longitude 80.286304 86°F 2021-11-30(Tue) 01:59(pm)

Latitude

Longitude

WOMENS COLLEGE-1, E DMS Decimal

13.10352

80.28629

2021-11-30(Tue) 01:59(pm)

13°6'12" N

80°17'10" E

30°C

86°F